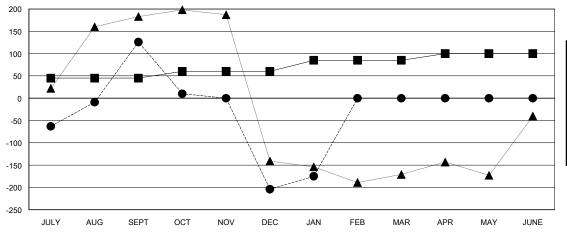

## GOALS AND ACTUAL MEMBERS CUMULATIVE

| -■- | MEMBER | GROWTH | NET | GOAL |
|-----|--------|--------|-----|------|
|-----|--------|--------|-----|------|

- ■ - MEMBER GROWTH ACTUAL

- ▲ - LAST YEAR MEMBERSHIP ACTUAL