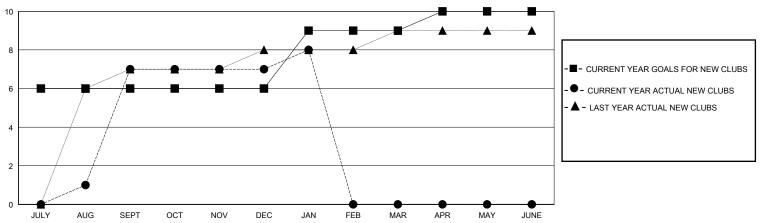

| 7         | 0             | JULY/AUG/SEPT         | 45                     | 331                     | 197                                                |
| OCT/NOV/DEC           | 0             | 0         | 5             | OCT/NOV/DEC           | 15                     | 72                      | 399                                                |
| JAN/FEB/MAR           | 3             | 1         | 0             | JAN/FEB/MAR           | 25                     | 56                      | 26                                                 |
| APR/MAY/JUNE          | 1             | 0         | 0             | APR/MAY/JUNE          | 15                     | 0                       | 0                                                  |

## GOALS AND ACTUAL NEW CLUBS CUMULATIVE



## GOALS AND ACTUAL MEMBERS CUMULATIVE



| -■- | MEMBER | GROWTH | NET | GOAL |
|-----|--------|--------|-----|------|
|-----|--------|--------|-----|------|

- ■ - MEMBER GROWTH ACTUAL

- ▲ - LAST YEAR MEMBERSHIP ACTUAL

Results as of: 1/31/2024

| DROPPED CLUBS: 5        |           | 64 CLUBS OF 113 ADDED 1 OR MORE<br>NEW MEMBERS | GENDER DISTRIBUTION  MALE 1,737 (69.07% |          |
|-------------------------|-----------|------------------------------------------------|-----------------------------------------|----------|
| DROPPED MEMBERS         |           |                                                | FEMALE 778 (                            | (30.93%) |
| DECEASED                | 2         | CLICK HERE FOR CUMULATIVE                      | TOTAL FAMILY UNIT MEMBERS